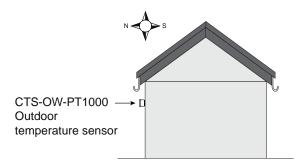

## **INSTALLATION**

The housing's cover is removed by pressing in the lock catches on the side of the case.

Place the CTS-OW-PT1000 on the north side of the building where it is not exposed to direct sunlight.