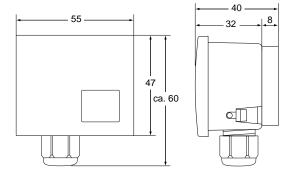

# CTS-Dx-PT1000 TEMPERATURE SENSOR

Outdoor temperature sensor with spacer bracket, Pt1000 sensor element



## **TECHNICAL DATA**

Sensor element: 1000 Ohm at 0°C DIN EN 60751,

class B

Material housing: PC/ABS

Temperature range: -30°C to +70°C

Weight: 42 g Protection class: IP54

## **DIMENSIONS**

(mm)



## **PROPERTIES**

- Pt1000 sensor element
- Simple installation
- · Cover with snap locking
- · Delivered with spacer bracket

### USE

CTS-OW-PT1000 is a sensor for outdoor temperature measurement. It is delivered with a spacer bracket to minimize the temperature influence from the surface where the sensor is mounted, e.g. a buildning's exterior wall.

## **INSTALLATION**

The housing's cover is removed by pressing in the lock catches on the side of the case.



Place the CTS-OW-PT1000 on the north side of the building where it is not exposed to direct sunlight.



## **ORDERING EXAMPLE**

Item code CTS-OW-PT1000 **Designation**Outdoor temperature sensor with

spacer bracket