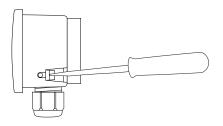

### USE

CTS-OW-PT1000 is a sensor for outdoor temperature measurement. It is delivered with a spacer bracket to minimize the temperature influence from the surface where the sensor is mounted, e.g. a buildning's exterior wall.

## **INSTALLATION**

The housing's cover is removed by pressing in the lock catches on the side of the case.

Place the CTS-OW-PT1000 on the north side of the building where it is not exposed to direct sunlight.