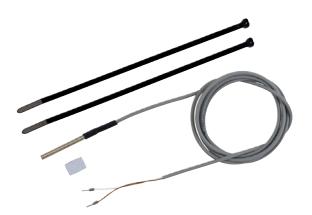

# **CTS-xC-PT1000 TEMPERATURE SENSOR**

Bulb sensor and strap-on temperature sensor, Pt1000 sensor element

#### Strap-on version CTS-CC-PT1000

Heat conducting material: Tie straps max. temp:

10x15 mm 100°C

## **ORDERING EXAMPLE**

| Item code        |
|------------------|
| CTS-BC-50-PT1000 |
| CTS-CC-PT1000    |
|                  |

Designation Bulb sensor 50mm, 1.5m cable Strap-on temperature sensor 50mm, 1.5m cable, 2 tie straps & gap filler