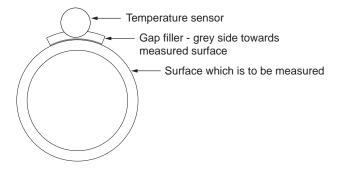

#### INSTALLATION

CTS-CC-PT1000 is supplied with gap filler and high temperature tie straps for attachment. The grey side of the gap filler is to be towards the surface which is to be measured.